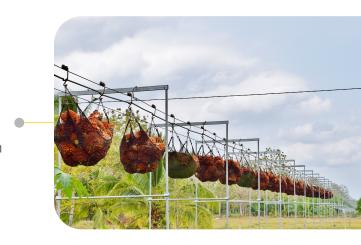

We design, manufacture and install complete cableway systems with several solutions in cultivations such as bananas, oil palm FFB, flowers, avocados, citrus and more. The work side by side with our customers is fundamental so we offer after sales service and permanent contact, instructing our clients in proper operation and maintenance. Our mission is to give our customers the most cost effective solution in the field.

## MOTORIZED CABLE TRACTOR

We offer these machines for carrying the harvest and supplies, besides we provide equipment like trolleys, separators, and meshes in order to optimize the fruit transportation. This motorized cable tractor can carry 7 tons on lands with 0% slope.