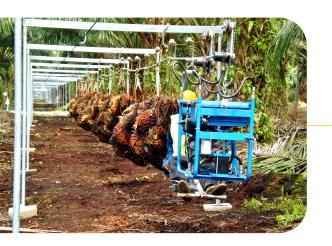

## MOTORIZED CABLE TRACTOR

We offer these machines for carrying the harvest and supplies, besides we provide equipment like trolleys, separators, and meshes in order to optimize the fruit transportation. This motorized cable tractor can carry 7 tons on lands with 0% slope.